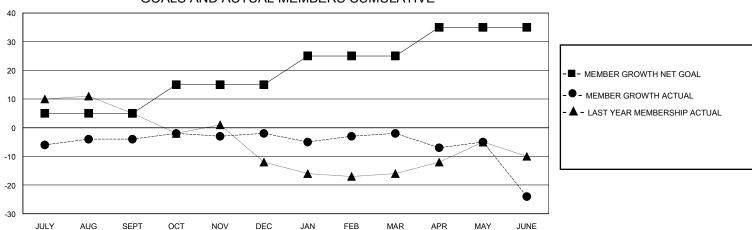

## District 36 E

Results as of: 6/30/2024

| GMT: | LOCATION OREGON | GMT CA |
|------|-----------------|--------|

| Clubs                 |               |           |               | Members               |                        |                         |                                                    |  |
|-----------------------|---------------|-----------|---------------|-----------------------|------------------------|-------------------------|----------------------------------------------------|--|
| RESULTS FOR 2023-2024 |               |           |               | RESULTS FOR 2023-2024 |                        |                         |                                                    |  |
| QUARTER               | NEW CLUB GOAL | NEW CLUBS | DROPPED CLUBS | QUARTER MEME          | BER GROWTH NET<br>GOAL | MEMBER GROWTH<br>ACTUAL | DROPPED<br>MEMBERS ACTUAL<br>(including transfers) |  |
| JULY/AUG/SEPT         | 0             | 0         | 0             | JULY/AUG/SEPT         | 5                      | 10                      | 13                                                 |  |
| OCT/NOV/DEC           | 0             | 0         | 0             | OCT/NOV/DEC           | 10                     | 19                      | 16                                                 |  |
| JAN/FEB/MAR           | 0             | 0         | 0             | JAN/FEB/MAR           | 10                     | 12                      | 10                                                 |  |
| APR/MAY/JUNE          | 0             | 0         | 0             | APR/MAY/JUNE          | 10                     | 16                      | 35                                                 |  |

## GOALS AND ACTUAL MEMBERS CUMULATIVE

| DROPPED CLUBS: 0 |    | 19 CLUBS OF 29 ADDED 1 OR MORE<br>NEW MEMBERS | GENDER DISTRIBUTION             |              |     |
|------------------|----|-----------------------------------------------|---------------------------------|--------------|-----|
|                  |    |                                               | MALE                            | 332 (57.84%) |     |
|                  |    |                                               | FEMALE                          | 242 (42.16%) |     |
| DROPPED MEMBERS  |    |                                               |                                 |              |     |
| DECEASED         | 11 | CLICK HERE FOR CUMULATIVE                     | TOTAL FAMILY UNIT MEMBERS       |              | 168 |
| CLUB CANCELLED   | 0  | MEMBERSHIP DATA                               | FAMILY MEMBERS PAYING HALF DUES |              | 0.7 |
| OTHER            | 63 |                                               |                                 |              | 87  |
| TOTAL            | 74 |                                               |                                 |              |     |